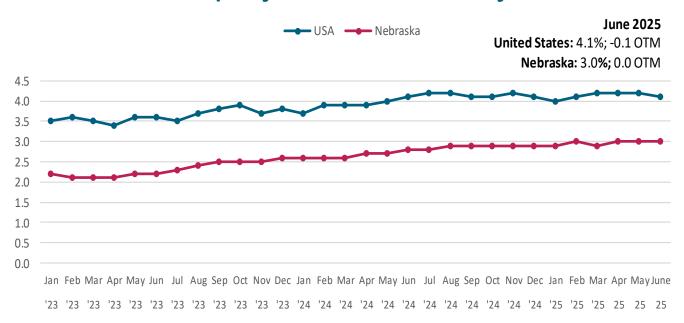

#### LABOR FORCE DATA<sup>1</sup> SEASONALLY ADJUSTED

|                          | Jun-25      | May-25    | Jun-24 <sup>2</sup> | OTM <sup>3</sup> | OTY <sup>3</sup> | ОТМ      |
|--------------------------|-------------|-----------|---------------------|------------------|------------------|----------|
|                          | Preliminary | Revised   |                     | Char             | iges             | % Change |
| <b>Unemployment Rate</b> | 3.0         | 3.0       | 2.8                 | 0.0              | 0.2              | _        |
|                          |             |           |                     |                  |                  |          |
| Labor Force              | 1,086,279   | 1,084,480 | 1,069,656           | 1,799            | 16,623           | 0.2      |
| Unemployed               | 32,384      | 32,408    | 29,606              | -24              | 2,778            | -0.1     |
| Employed                 | 1,053,895   | 1,052,072 | 1,040,050           | 1,823            | 13,845           | 0.2      |